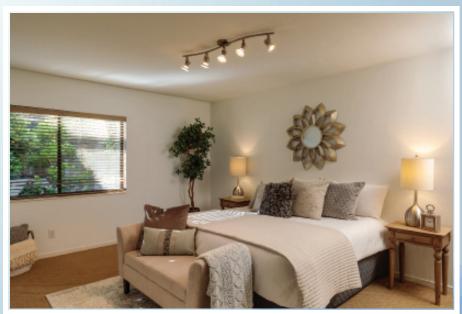

Master bedroom

00's568\$ • • Built 1969

2 bedrooms, 1.75 bathroom

1,425 square foot home

Custom Built-in cabinetry.

oven and microwave.

Smith and Moble solar shades.

HOA includes garbage, sewer, water.

Monogram GE refrigerator, new Bosch dishwasher, stainless

Master bedroom includes en-suite master bath, jacuzzi tub

plenty of storage, parking space and master bath with full spa. unwind as the sun sets. Open plan living with new appliances, waterfront with 180 deg view. Walk out to private patio to expansive two bed, 1.75 bath condo is on coveted no bank