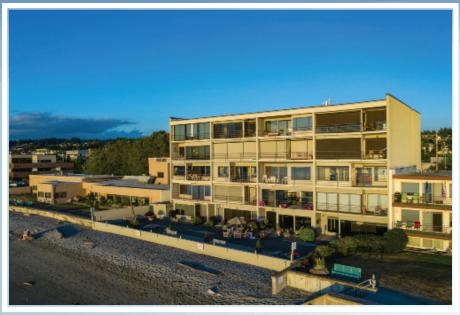

On the beach, overlooking the ferry

Picture windows open to your patio

Dine indoors or outdoors

Open concept living room

Kitchen with new appliances

Head down the hall to the bedrooms

Second bedroom, office or den with built-In cabinets

Monogram GE refrigerator, new Bosch dishwasher, stainless

Master bedroom includes en-suite master bath, jacuzzi tub

plenty of storage, parking space and master bath with full spa. unwind as the sun sets. Open plan living with new appliances, waterfront with 180 deg view. Walk out to private patio to expansive two bed, 1.75 bath condo is on coveted no bank

## Ebb Zide, on Beach Place

200 BEACH PLACE, #101, EDMONDS, WA 98020

MLS # 1475949 | \$895,000