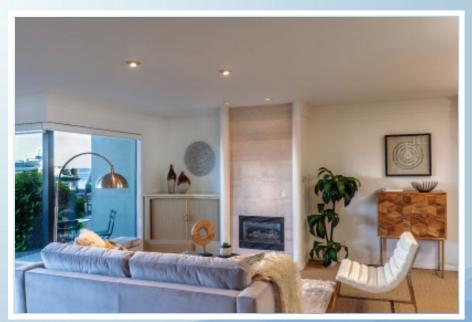

On the beach, overlooking the ferry

Picture windows open to your patio

Dine indoors or outdoors

Open concept living room

Kitchen with new appliances

Head down the hall to the bedrooms

Second bedroom, office or den with built-In cabinets

Monogram GE refrigerator, new Bosch dishwasher, stainless

Master bedroom includes en-suite master bath, jacuzzi tub

plenty of storage, parking space and master bath with full spa. unwind as the sun sets. Open plan living with new appliances, waterfront with 180 deg view. Walk out to private patio to expansive two bed, 1.75 bath condo is on coveted no bank