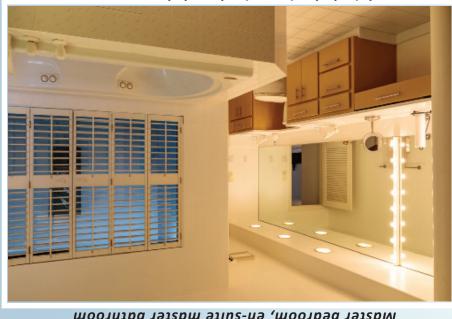

Master bedroom

00's568\$ • • Built 1969

2 bedrooms, 1.75 bathroom

1,425 square foot home

Custom Built-in cabinetry.

oven and microwave.

Smith and Moble solar shades.

HOA includes garbage, sewer, water.

Monogram GE refrigerator, new Bosch dishwasher, stainless

Master bedroom includes en-suite master bath, jacuzzi tub

plenty of storage, parking space and master bath with full spa. unwind as the sun sets. Open plan living with new appliances, waterfront with 180 deg view. Walk out to private patio to expansive two bed, 1.75 bath condo is on coveted no bank