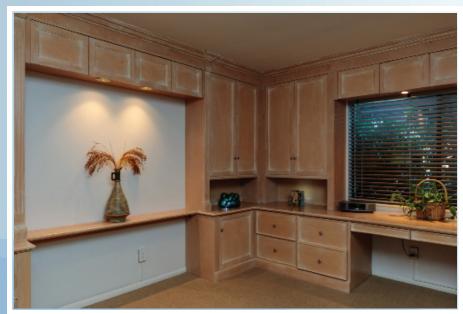

On the beach, overlooking the ferry

Picture windows open to your patio

Dine indoors or outdoors

Open concept living room

Kitchen with new appliances

Head down the hall to the bedrooms

Second bedroom, office or den with built-In cabinets