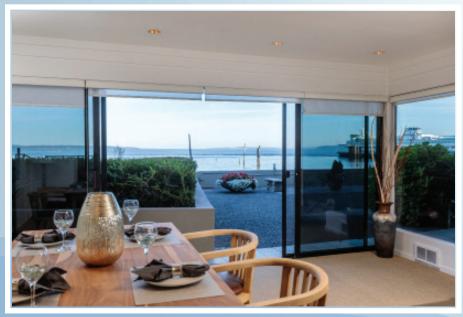

On the beach, overlooking the ferry

Picture windows open to your patio

Dine indoors or outdoors

Open concept living room

Kitchen with new appliances

Head down the hall to the bedrooms

Second bedroom, office or den with built-In cabinets

Monogram GE refrigerator, new Bosch dishwasher, stainless

Master bedroom includes en-suite master bath, jacuzzi tub

plenty of storage, parking space and master bath with full spa. unwind as the sun sets. Open plan living with new appliances, waterfront with 180 deg view. Walk out to private patio to expansive two bed, 1.75 bath condo is on coveted no bank