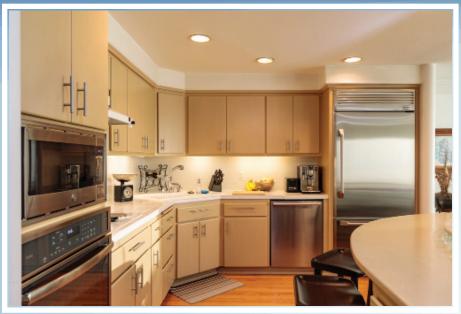

On the beach, overlooking the ferry

Picture windows open to your patio

Dine indoors or outdoors

Open concept living room

Kitchen with new appliances

Head down the hall to the bedrooms

Second bedroom, office or den with built-In cabinets

Monogram GE refrigerator, new Bosch dishwasher, stainless

Master bedroom includes en-suite master bath, jacuzzi tub

plenty of storage, parking space and master bath with full spa. unwind as the sun sets. Open plan living with new appliances, waterfront with 180 deg view. Walk out to private patio to expansive two bed, 1.75 bath condo is on coveted no bank